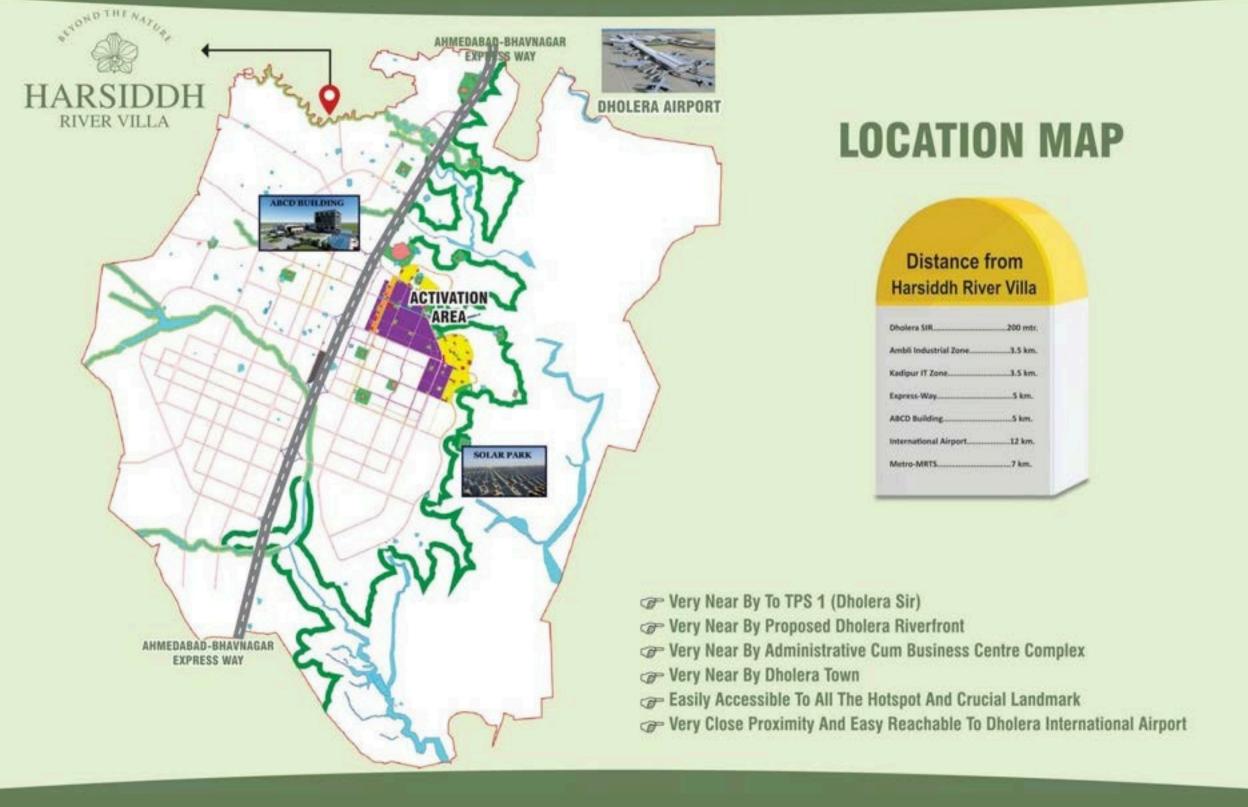

### HARSIDDH RIVER VILLA

PROJECT LOCATION: KASINDRA SURVEY NUMBER: 122 (Near to TP1)