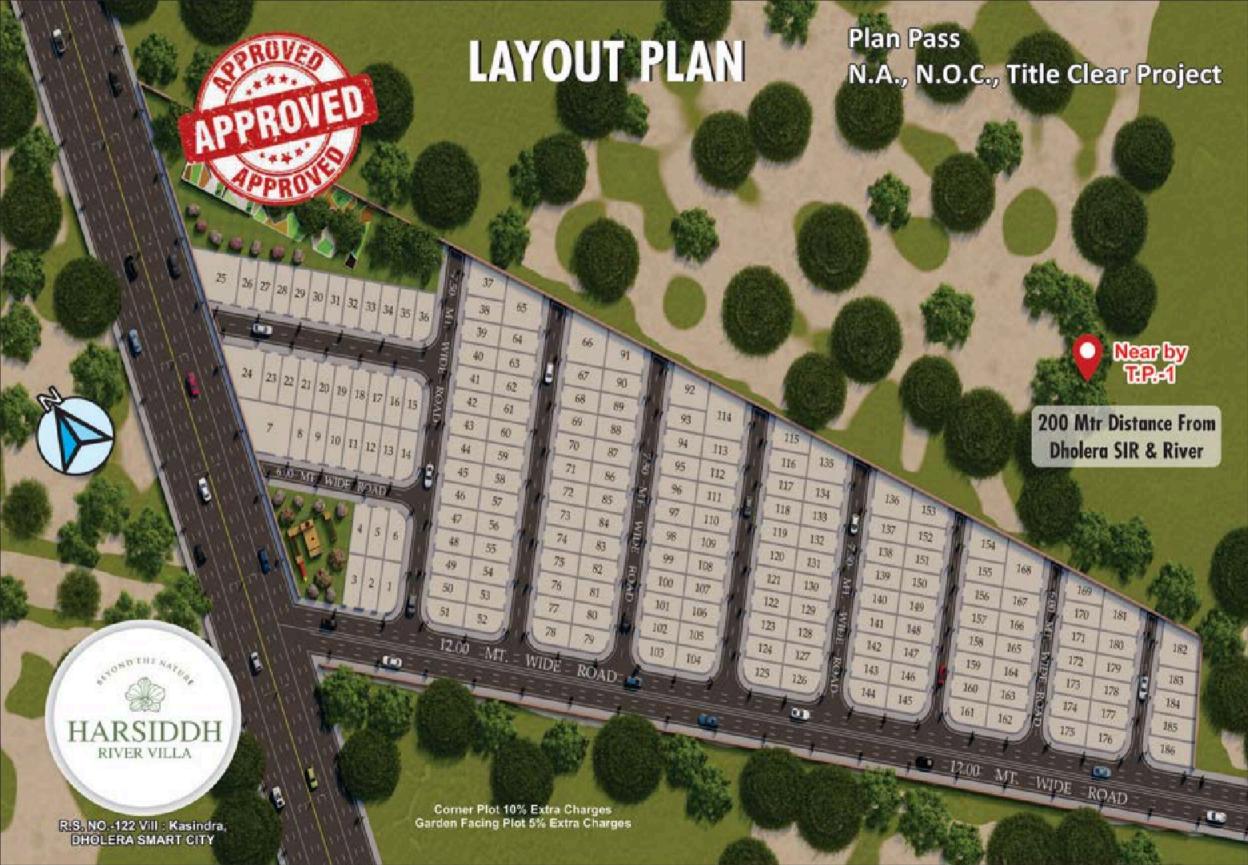

### AREA TABLE

| Sub Plot<br>No. | Carpet Area<br>SQ.YD | Total Area (SBA)<br>SQ.YD |
|-----------------|----------------------|---------------------------|
| -1              | 51                   | 100                       |
| 2               | 55                   | 108                       |
| 3               | 65                   | 127                       |
| 4               | 65                   | 127                       |
| 5               | 55                   | 108                       |
| 6               | 51                   | 100                       |
| 7               | 137                  | 269                       |
| 8               | 55                   | 108                       |
| 9               | 55                   | 108                       |
| 10              | 55                   | 108                       |
| 11              | 55                   | 108                       |
| 12              | 55                   | 108                       |
| 13              | 55                   | 108                       |
| 14              | 51                   | 100                       |
| 15              | 51                   | 100                       |
| 16              | 55                   | 108                       |
| 17              | 55                   | 108                       |
| 18              | 55                   | 108                       |
| 19              | 55                   | 108                       |
| 20              | 55                   | 108                       |
| 21              | 55                   | 108                       |
| 22              | 55                   | 108                       |
| 23              | 55                   | 108                       |
| 24              | 101                  | 198                       |
| 25              | 120                  | 237                       |
| 26              | 55                   | 108                       |
| 27              | 55                   | 108                       |
| 28              | 55                   | 108                       |
| 29              | 55                   | 108                       |
| 30              | 55                   | 108                       |
| 31              | 55                   | 108                       |
| 32              | 55                   | 108                       |
| 33              | 55                   | 108                       |
| 34              | 55                   | 108                       |
| 35              | 55                   | 108                       |
| 36              | 51                   | 100                       |
| 37              | 74                   | 146                       |

| Sub Plot<br>No. | Carpet Area<br>SQ.YD | Total Area (SBA)<br>SQ.YD |
|-----------------|----------------------|---------------------------|
| 38              | 55                   | 108                       |
| 39              | 55                   | 108                       |
| 40              | 55                   | 108                       |
| 41              | 55                   | 108                       |
| 42              | 55                   | 108                       |
| 43              | 55                   | 108                       |
| 44              | 55                   | 108                       |
| 45              | 55                   | 108                       |
| 46              | 55                   | 108                       |
| 47              | 55                   | 108                       |
| 48              | 55                   | 108                       |
| 49              | 55                   | 108                       |
| 50              | 55                   | 108                       |
| 51              | 51                   | 100                       |
| 52              | 51                   | 100                       |
| 53              | 55                   | 108                       |
| 54              | 55                   | 108                       |
| 55              | 55                   | 108                       |
| 56              | 55                   | 108                       |
| 57              | 55                   | 108                       |
| 58              | 55                   | 108                       |
| 59              | 55                   | 108                       |
| 60              | 55                   | 108                       |
| 61              | 55                   | 108                       |
| 62              | 55                   | 108                       |
| 63              | 55                   | 108                       |
| 64              | 55                   | 108                       |
| 65              | 101                  | 199                       |
| 66              | 106                  | 210                       |
| 67              | 55                   | 108                       |
| 68              | 55                   | 108                       |
| 69              | 55                   | 108                       |
| 70              | 55                   | 108                       |
| 71              | 55                   | 108                       |
| 72              | 55                   | 108                       |
| 73              | 55                   | 108                       |
| 74              | 55                   | 108                       |

| Sub Plot<br>No. | Carpet Area<br>SQ.YD | Total Area (SBA)<br>SQ.YD |
|-----------------|----------------------|---------------------------|
| 75              | 55                   | 108                       |
| 76              | 55                   | 108                       |
| 77              | 55                   | 108                       |
| 78              | 51                   | 100                       |
| 79              | 51                   | 100                       |
| 80              | 55                   | 108                       |
| 81              | 55                   | 108                       |
| 82              | 55                   | 108                       |
| 83              | 55                   | 108                       |
| 84              | 55                   | 108                       |
| 85              | 55                   | 108                       |
| 86              | 55                   | 108                       |
| 87              | 55                   | 108                       |
| 88              | 55                   | 108                       |
| 89              | 55                   | 108                       |
| 90              | 55                   | 108                       |
| 91              | 78                   | 154                       |
| 92              | 76                   | 150                       |
| 93              | 55                   | 108                       |
| 94              | 55                   | 108                       |
| 95              | 55                   | 108                       |
| 98              | 55                   | 108                       |
| 97              | 55                   | 108                       |
| 98              | 55                   | 108                       |
| 99              | 55                   | 108                       |
| 100             | 55                   | 108                       |
| 101             | 55                   | 108                       |
| 102             | 55                   | 108                       |
| 103             | 51                   | 100                       |
| 104             | 51                   | 100                       |
| 105             | 55                   | 108                       |
| 106             | 55                   | 108                       |
| 107             | 55                   | 108                       |
| 108             | 55                   | 108                       |
| 109             | 55                   | 108                       |
| 110             | 55                   | 108                       |
| 111             | 55                   | 108                       |

| Sub Plot<br>No. | Carpet Area<br>SQ.YO | Total Area (SBA)<br>SQ.YD |
|-----------------|----------------------|---------------------------|
| 112             | 55                   | 108                       |
| 113             | 55                   | 108                       |
| 114             | 110                  | 217                       |
| 115             | 61                   | 120                       |
| 116             | 55                   | 108                       |
| 117             | 55                   | 108                       |
| 118             | 55                   | 108                       |
| 119             | 55                   | 108                       |
| 120             | 55                   | 108                       |
| 121             | 55                   | 108                       |
| 122             | 55                   | 108                       |
| 123             | 55                   | 108                       |
| 124             | 55                   | 108                       |
| 125             | 51                   | 100                       |
| 126             | 51                   | 100                       |
| 127             | 55                   | 108                       |
| 128             | 55                   | 108                       |
| 129             | 55                   | 108                       |
| 130             | 55                   | 108                       |
| 131             | 55                   | 108                       |
| 132             | 55                   | 108                       |
| 133             | 55                   | 108                       |
| 134             | 55                   | 108                       |
| 135             | 88                   | 172                       |
| 136             | 93                   | 183                       |
| 137             | 55                   | 108                       |
| 138             | 55                   | 108                       |
| 139             | 55                   | 108                       |
| 140             | 55                   | 108                       |
| 141             | 55                   | 108                       |
| 142             | 55                   | 108                       |
| 143             | 55                   | 108                       |
| 144             | 51                   | 100                       |
| 145             | 51                   | 100                       |
| 146             | 55                   | 108                       |
| 147             | 55                   | 108                       |
| 148             | 55                   | 108                       |

| Sub Plot<br>No. | Carpet Area<br>S0.YD | Total Area (SBA)<br>SQ.YD |
|-----------------|----------------------|---------------------------|
| 149             | 55                   | 108                       |
| 150             | 55                   | 108                       |
| 151             | 55                   | 108                       |
| 152             | 55                   | 108                       |
| 153             | 65                   | 128                       |
| 154             | 75                   | 147                       |
| 155             | 55                   | 108                       |
| 156             | 55                   | 108                       |
| 157             | 55                   | 108                       |
| 158             | 55                   | 108                       |
| 159             | 55                   | 108                       |
| 160             | 55                   | 108                       |
| 161             | 51                   | 100                       |
| 162             | 51                   | 100                       |
| 163             | 55                   | 108                       |
| 164             | 55                   | 108                       |
| 165             | 55                   | 108                       |
| 166             | 55                   | 108                       |
| 167             | 55                   | 108                       |
| 168             | 101                  | 200                       |
| 169             | 55                   | 108                       |
| 170             | 55                   | 108                       |
| 171             | 55                   | 108                       |
| 172             | 55                   | 108                       |
| 173             | 55                   | 108                       |
| 174             | 55                   | 108                       |
| 175             | 51                   | 100                       |
| 176             | 51                   | 100                       |
| 177             | 55                   | 108                       |
| 178             | 55                   | 108                       |
| 179             | 55                   | 108                       |
| 180             | 55                   | 108                       |
| 181             | 83                   | 163                       |
| 182             | 95                   | 186                       |
| 183             | 59                   | 116                       |
| 184             | 61                   | 120                       |
| 185             | 63                   | 124                       |
| 186             | 61                   | 121                       |