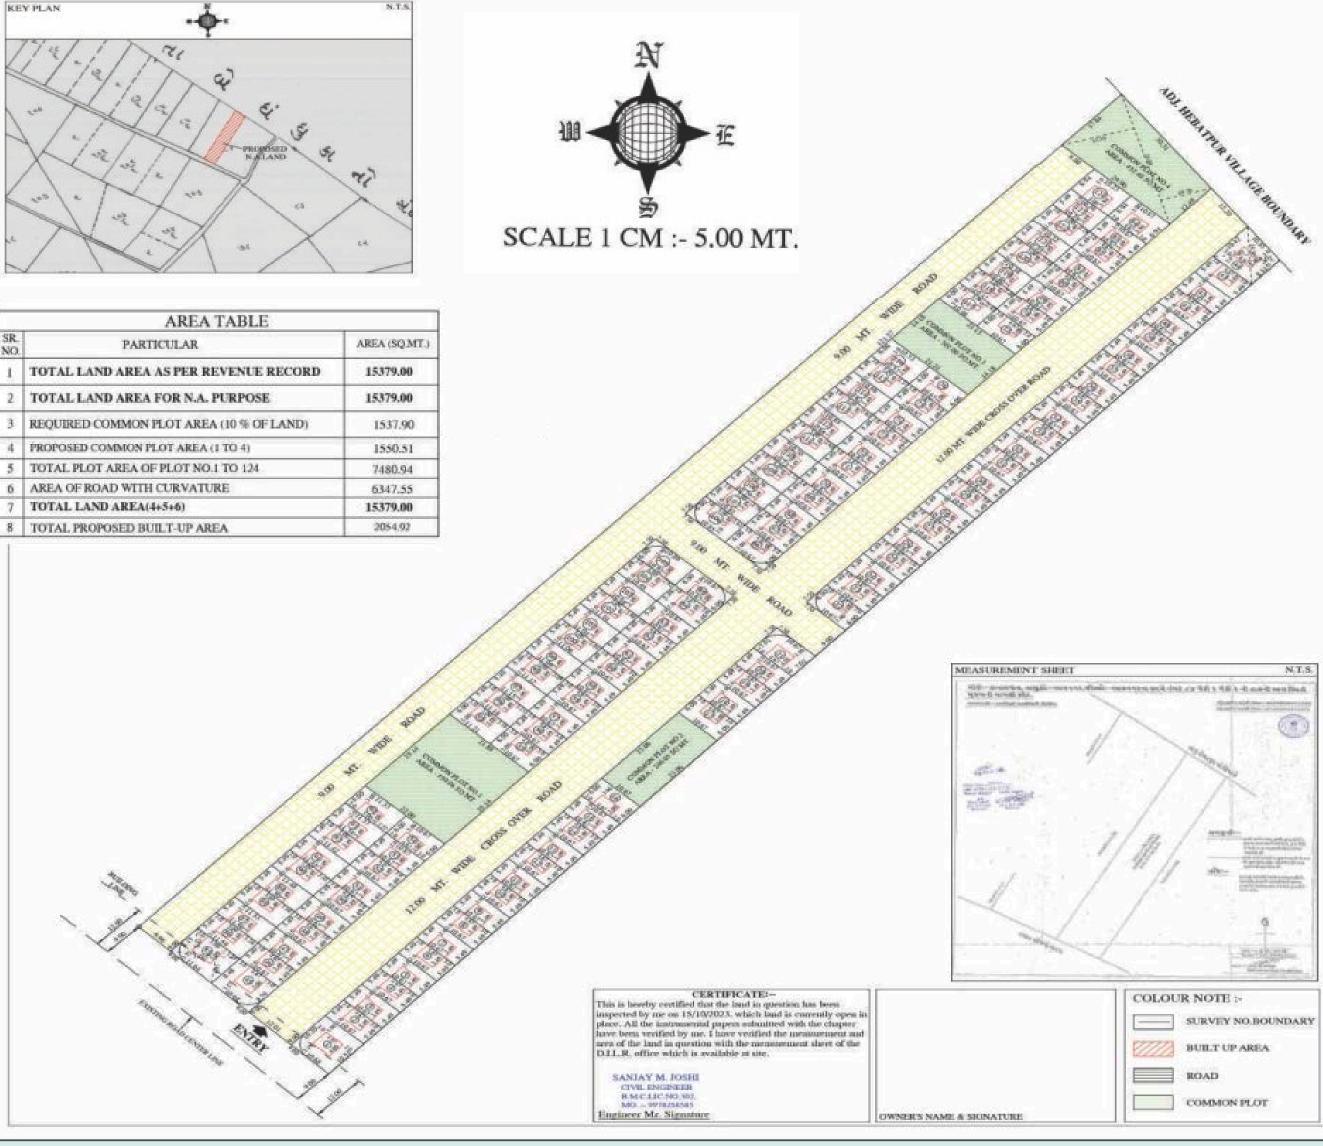

#### PROPOSED RESIDENTIAL LAY OUT PLAN OF R.S.NO.84 PAIKI 1/PAIKI 1 LAND AREA - 15379.00 SQ.MT. AT VILLAGE-KANATALAV, TA.-BHAVNAGAR, DIST.-BHAVNAGAR.

| P              | SR.<br>NO. |
|----------------|------------|
| TOTAL LAND AN  | 1          |
| TOTAL LAND AN  | 2          |
| REQUIRED COMM  | 3          |
| PROPOSED COMM  | 4          |
| TOTAL PLOT ARE | 5          |
| AREA OF ROAD W | 6          |
| TOTAL LAND AR  | 7          |
| TOTAL PROPOSEI | 8          |