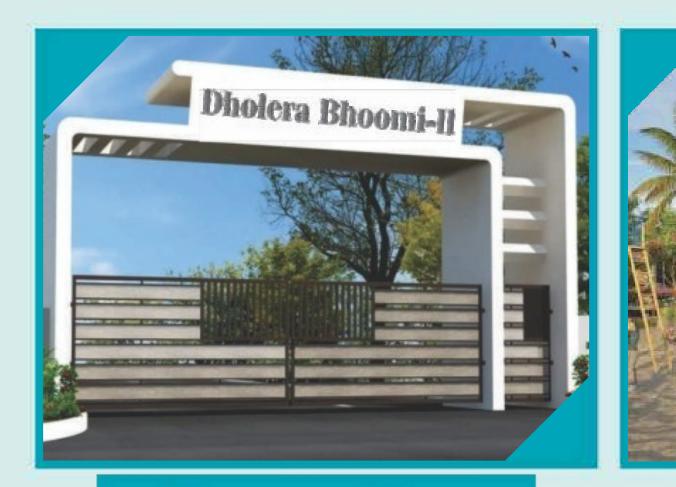

|  |







Page 1 of 5

Courtesy: NIC, Gujarat

Order No.67/14/05/002/2024 Application No.31405202302190

#### PROPOSED RESIDENTIAL LAY OUT PLAN OF R.S.NO.84 PAIKI 1/PAIKI 1 LAND AREA - 15379.00 SQ.MT. AT VILLAGE-KANATALAV, TA.-BHAVNAGAR, DIST.-BHAVNAGAR.





| P              | SR.<br>NO. |
|----------------|------------|
| TOTAL LAND AN  | 1          |
| TOTAL LAND AN  | 2          |
| REQUIRED COMM  | 3          |
| PROPOSED COMM  | 4          |
| TOTAL PLOT ARE | 5          |
| AREA OF ROAD W | 6          |
| TOTAL LAND AR  | 7          |
| TOTAL PROPOSEI | 8          |

|   | į | A.  | - |
|---|---|-----|---|
| ~ | ~ | 220 | 1 |
|   |   | ×., | ~ |
|   |   |     | 4 |
|   |   |     |   |
|   |   |     |   |

### **LEGAL DOCUMENT**

## **GOVT. PLAN PASS APPROVAL**







#### **Entrance Gate**

#### **Children Play Area**



#### Senior Citizen Park



#### **Joggers Park**





**Compound Wall** 





#### **Internal Road**



**CCTV Surveillance** System

|    | CARPET AREA | TOTAL AREA (SBA) | OUD TOTAL       | A REAL PROPERTY AND ADDRESS OF ADDRE | and the second | A REAL PROPERTY AND A REAL |                        |                             | STREET, ST |                        | NAME AND ADDRESS OF TAXABLE PARTY. |
|----|-------------|------------------|-----------------|--------------------------------------------------------------------------------------------------------------------------------------------------------------------------------------------------------------------------------------------------------------------------------------