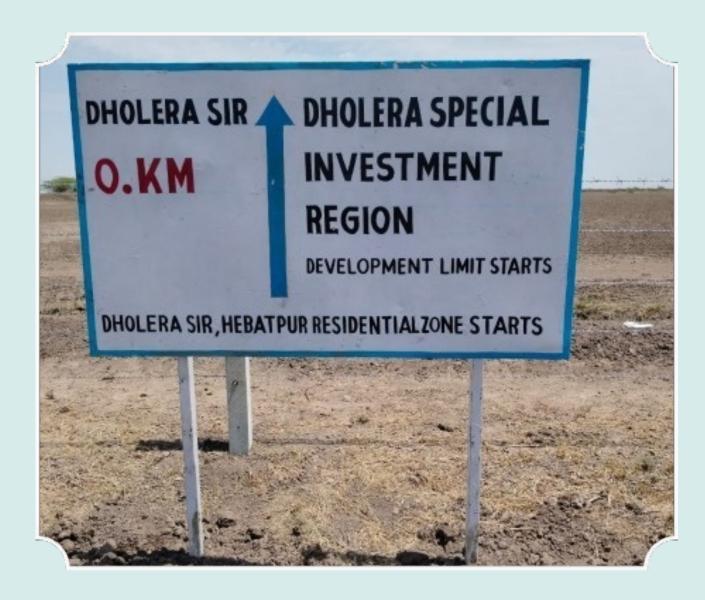

| 85.04                  | 174.32                             |

## AREA TABLE



# THE INCREDIBLE LOCATION













## **LOCATION MAP**





#### **ACTIVATION AREA**

#### DISTANCE FROM **CHOLERA BHOOMI**

Dholera SIR0 km.

Express-Way6 km.

ABCD Building 15 km.

International Airport 30 km.

Metro-MRTS 5 km.

Very Near By To TPS 5 (Dholera Sir)

ONearby ∲ T.P.-5

- Very Near By Administrative Cum Business Centre Complex
- Very Near By Dholera Town
- **Easily Accessible To All The Hotspot And Crucial Landmark**
- Very Close Proximity And Easy Reachable To Dholera International Airport



# New Gujarat within Gujarat

# Dholera Bhoomi - II

Bhavnagar-Ahmedabad Express Highway, Nr. Dholera SIR, Vill-Kanatalav, Bhavnagar (Dholera SIR)

"THE LARGEST LUXURIOUS PLOTTING RESIDENCY NEAR RIVER WITH NATURE"

Scan to Get Legal Document





This brochure is only for information.

00000





### ADJOINING T