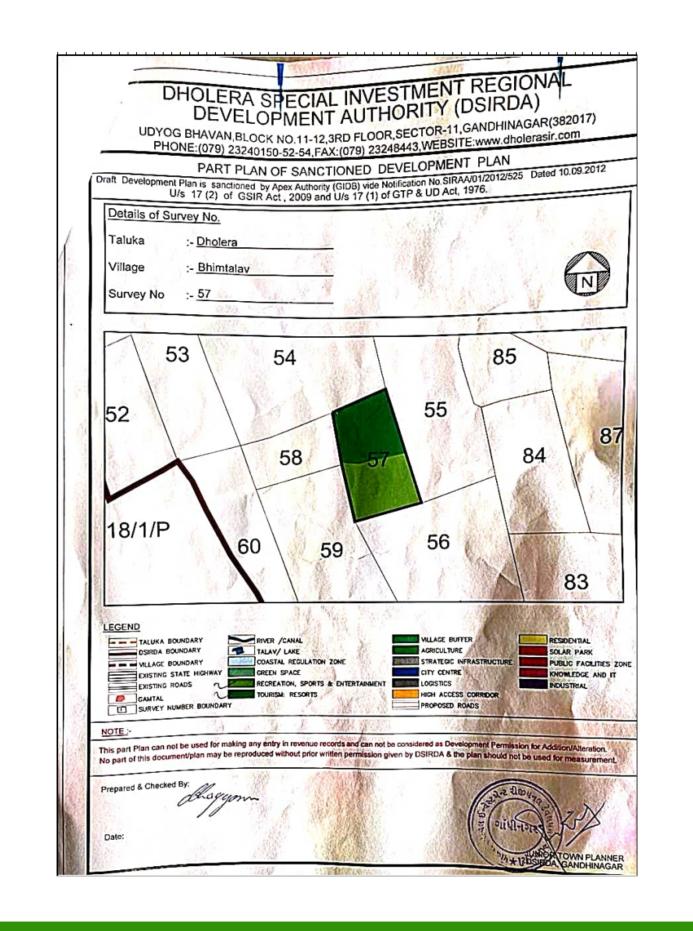

## DHOLERA

VILLAGE - BHIMTALAV
NEW SURVEY NO - 174
FP NO - 1762/1 & 1762/2
NEAR ACTIVATION AREA

## DHOLERA

FINAL PLOTTING

New Survey No - 174 (57/1)

Final Plot No - 1762/2

Village - Bhimtalav- TP 2B5

FP Area - 9,680 Sq. Yd

Plot Area - 87,120 Sq. Ft.

Road Wide - 18 Mtrs