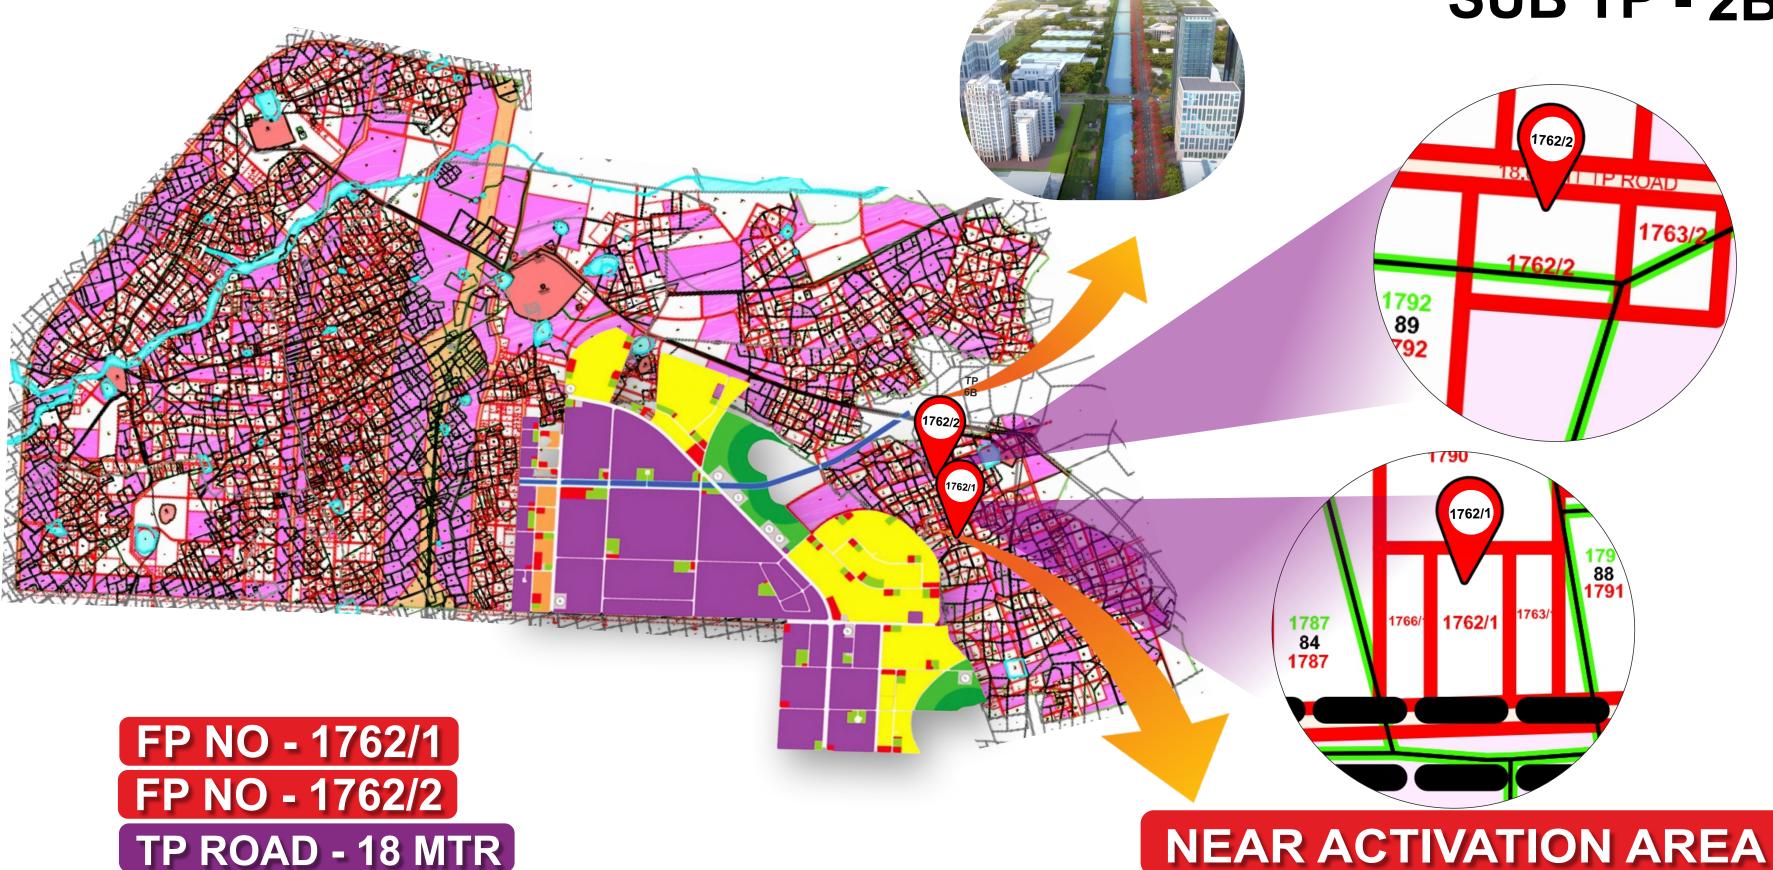

## DHOLERA

VILLAGE - BHIMTALAV
NEW SURVEY NO - 174
FP NO - 1762/1 & 1762/2
NEAR ACTIVATION AREA

## DHOLERA

TP ROAD - 18 MTR

Recreation, Sports & Entertainment Tourism & Resorts

FP No. 1762/1 Area - 4,840 Sq. Yd

FP No. 1762/2 Area - 4,840 Sq. Yd

**NEAR ACTIVATION AREA** 

18 Mtrs TP Road