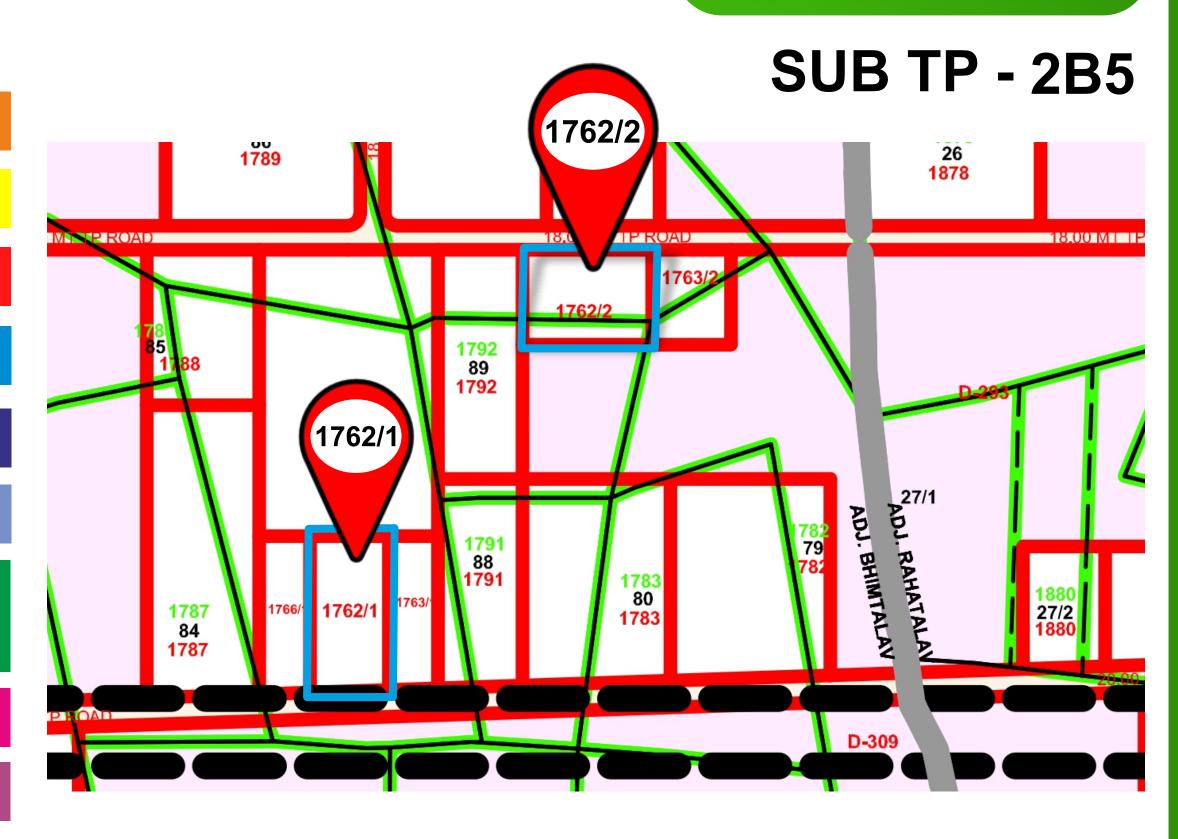

#### FINAL PLOTTING

**SUB TP - 2B5** 

## DHOLERA

FINAL PLOTTING

New Survey No - 174 (57/1)

Final Plot No - 1762/2

Village - Bhimtalav- TP 2B5

FP Area - 9,680 Sq. Yd

Plot Area - 87,120 Sq. Ft.

Road Wide - 18 Mtrs