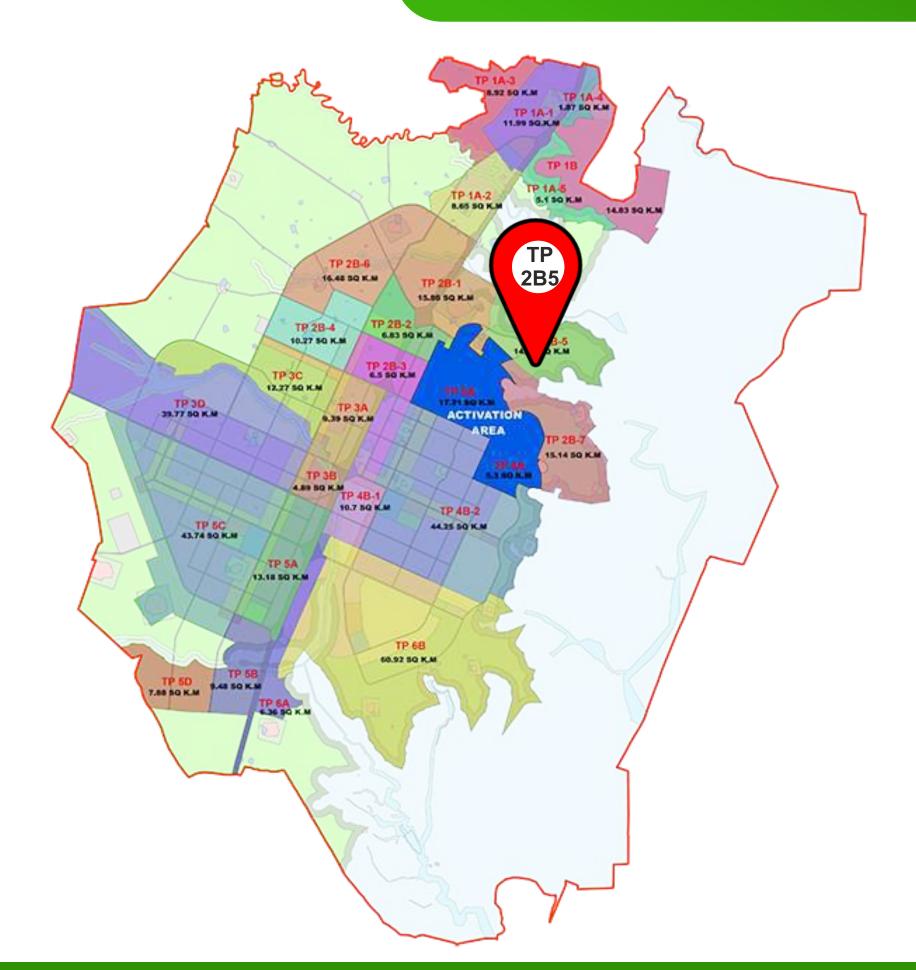

#### **COMMERCIAL**

#### DHOLERA SIR **INDIA'S FIRST GREENFIELD SMART CITY**





**FOOD PLAZA** 



**INDUSTRIAL PLANTS** 



**INDUSTRIES** 





**TP - 2B5** Survey No. - 174



**Click For** 





Village - Bhimtalav

FP - 1762/1

FP - 1762/2

#### DHOLERA SIR FINAL PROPOSED LAND USE PLAN



RECREATION, SPORTS & ENTERTAINMENT TOURISM & RESORTS

## DHOLERA

VILLAGE - BHIMTALAV
NEW SURVEY NO - 174
FP NO - 1762/1 & 1762/2
NEAR ACTIVATION AREA



### TP 2B5 LOCATION



## DHOLERA

TP ROAD - 18 MTR

#### FINAL PLOTTING

**SUB TP - 2B5** 



## DHOLERA

FINAL PLOTTING

New Survey No - 174 (57/1)

Final Plot No - 1762/2

Village - Bhimtalav- TP 2B5

FP Area - 9,680 Sq. Yd

Plot Area - 87,120 Sq. Ft.

Road Wide - 18 Mtrs

Recreation, Sports & Entertainment Tourism & Resorts

FP No. 1762/1 Area - 4,840 Sq. Yd

FP No. 1762/2 Area - 4,840 Sq. Yd

**NEAR ACTIVATION AREA** 



18 Mtrs TP Road

#### BENCHMARKING: WORLD CLASS INFRASTRUCTURE FOR DHOLERA SIR



# 



#### ZONING CERTIFICATE



## Smart Infrastructure (Plug and Play Model)



Road
Cycle tracks
Footpaths
Trees & Plants



Water
Management
Smart meters
SCADA



24X7 Power Smart meters SCADA



ICT enabled infrastructure City WiFi Integrated city management



100% domestic waste collection 100% indust