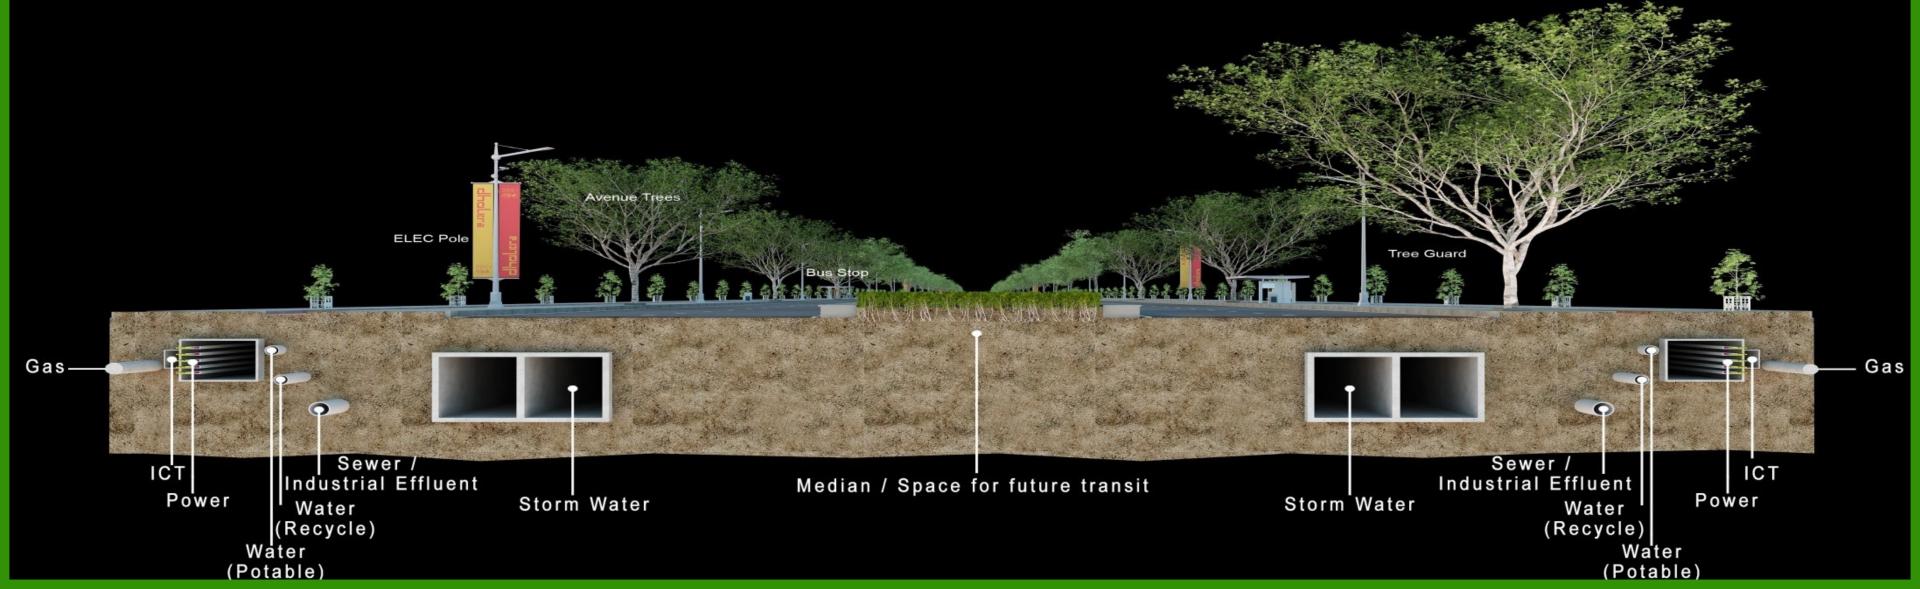

## Smart Infrastructure (Plug and Play Model)

Road
Cycle tracks
Footpaths
Trees & Plants

Water
Management
Smart meters
SCADA

24X7 Power Smart meters SCADA

ICT enabled infrastructure City WiFi Integrated city management

100% domestic waste collection 100% industrial effluent collection

100% recycle and reuse of waste water

100% rainwater collection
Open storm canal with recreational spaces

100% waste collection
Maximum recycling and reuse
Bio-Methaneation, Incinerator
Waste to energy