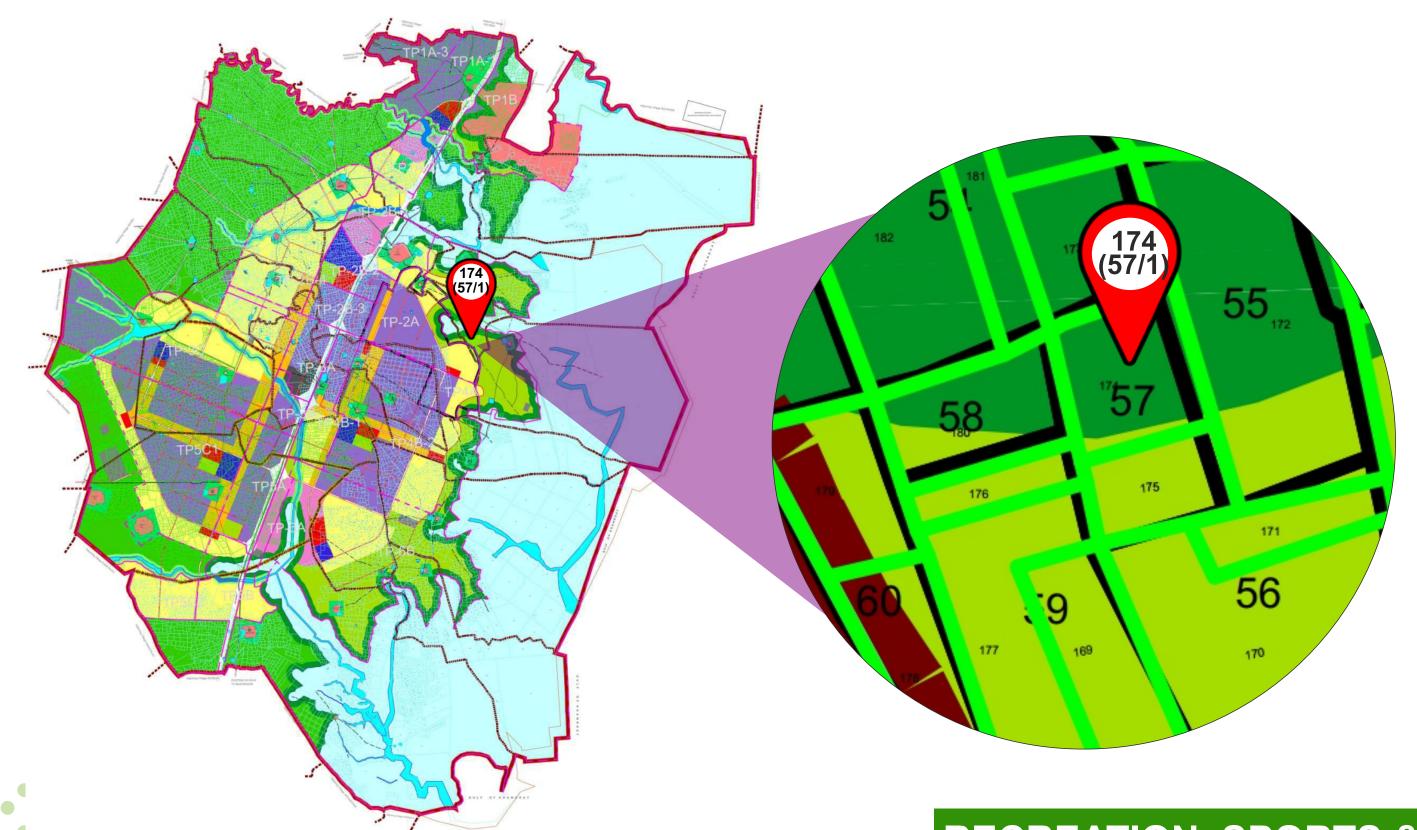

#### DHOLERA SIR **INDIA'S FIRST GREENFIELD SMART CITY**

**FOOD PLAZA** 

**INDUSTRIAL PLANTS** 

**INDUSTRIES** 

**TP - 2B5** Survey No. - 174

**Click For** 

Village - Bhimtalav

FP - 1762/1

#### DHOLERA SIR FINAL PROPOSED LAND USE PLAN

RECREATION, SPORTS & ENTERTAINMENT TOURISM & RESORTS