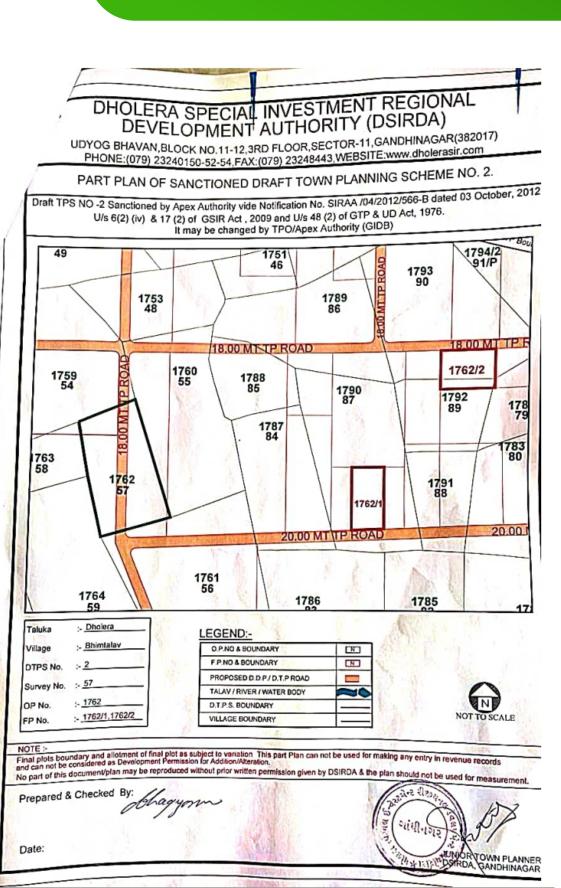

#### DHOLERA SIR **INDIA'S FIRST GREENFIELD SMART CITY**

**FOOD PLAZA** 

**INDUSTRIAL PLANTS** 

**INDUSTRIES** 

**TP - 2B5** Survey No. - 174

**Click For** 

Village - Bhimtalav

FP - 1762/1

FP - 1762/2

Recreation, Sports & Entertainment Tourism & Resorts

FP No. 1762/1 Area - 4,840 Sq. Yd

FP No. 1762/2 Area - 4,840 Sq. Yd

**NEAR ACTIVATION AREA** 

18 Mtrs TP Road