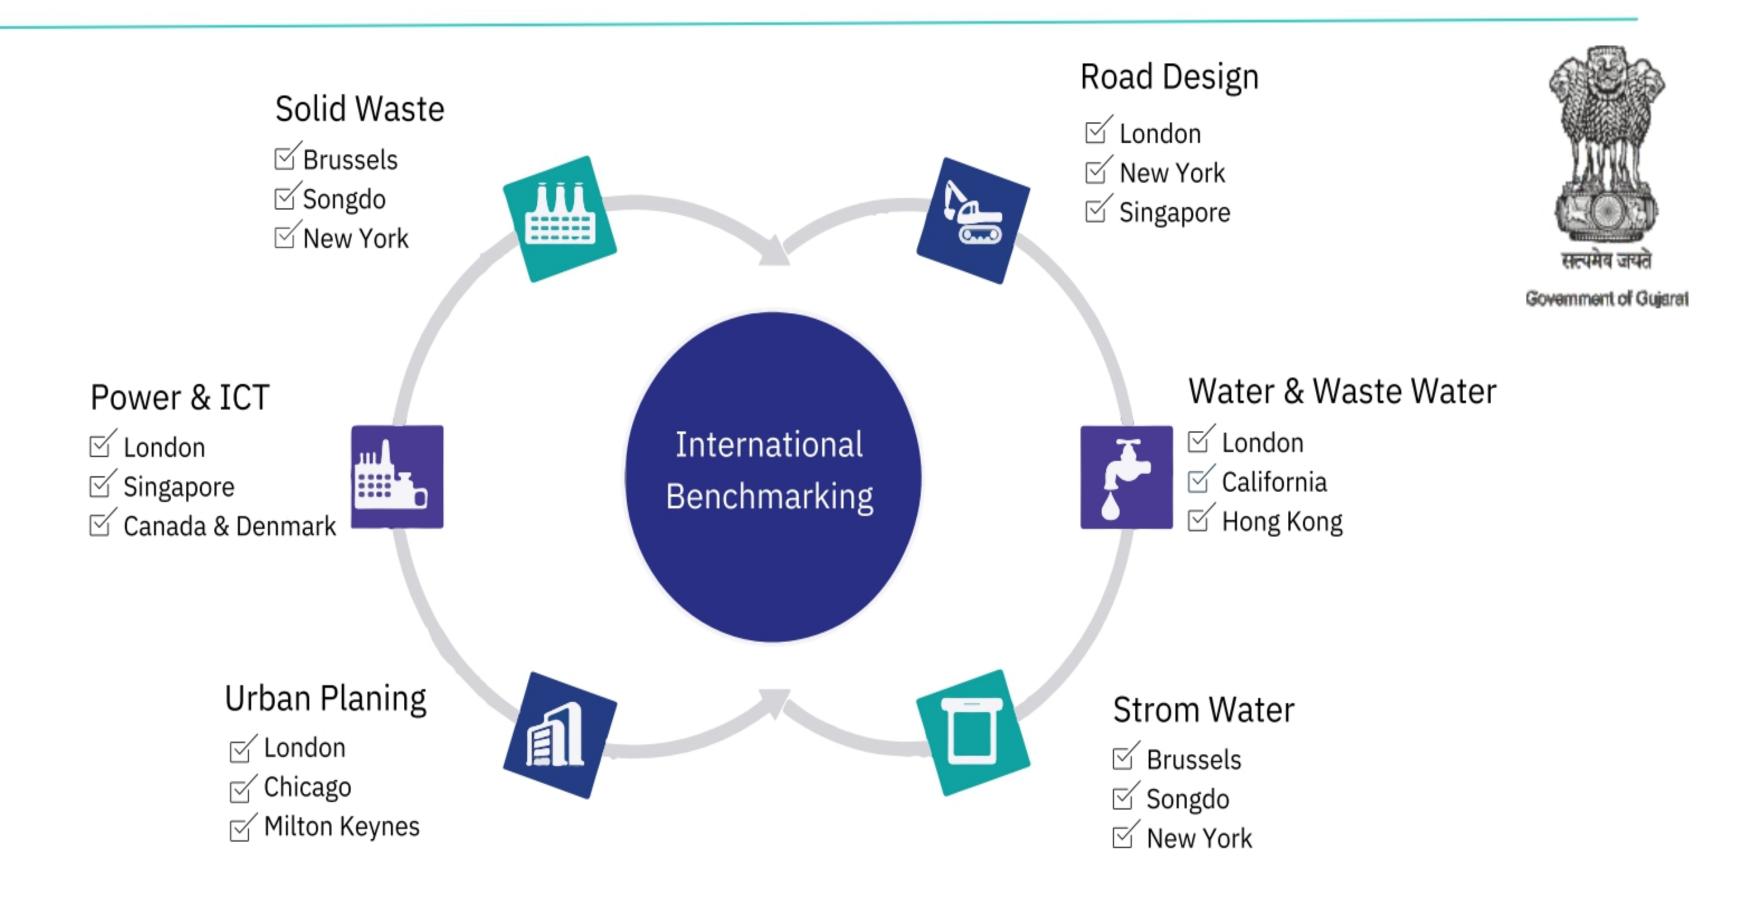

Survey No. - 174



**Click For** 





Village - Bhimtalav

FP - 1762/1

FP - 1762/2

#### DHOLERA SIR FINAL PROPOSED LAND USE PLAN



RECREATION, SPORTS & ENTERTAINMENT TOURISM & RESORTS

## DHOLERA

VILLAGE - BHIMTALAV
NEW SURVEY NO - 174
FP NO - 1762/1 & 1762/2
NEAR ACTIVATION AREA



### TP 2B5 LOCATION



## DHOLERA

TP ROAD - 18 MTR

#### FINAL PLOTTING

**SUB TP - 2B5** 



## DHOLERA

FINAL PLOTTING

New Survey No - 174 (57/1)

Final Plot No - 1762/2

Village - Bhimtalav- TP 2B5

FP Area - 9,680 Sq. Yd

Plot Area - 87,120 Sq. Ft.

Road Wide - 18 Mtrs

Recreation, Sports & Entertainment Tourism & Resorts

FP No. 1762/1 Area - 4,840 Sq. Yd

FP No. 1762/2 Area - 4,840 Sq. Yd

**NEAR ACTIVATION AREA** 



18 Mtrs TP Road

#### BENCHMARKING: WORLD CLASS INFRASTRUCTURE FOR DHOLERA SIR



# 



#### ZONING CERTIFICATE



## Smart Infrastructure (Plug and Play Model)



Road
Cycle tracks
Footpaths
Trees & Plants



Water
Management
Smart meters
SCADA



24X7 Power Smart meters SCADA



ICT enabled infrastructure City WiFi Integrated city management



100% domestic waste collection 100% industrial effluent collection



100% recycle and reuse of waste water



100% rainwater collection
Open storm canal with recreational spaces



100% waste collection
Maximum recycling and reuse
Bio-Methaneation, Incinerator
Waste to energy